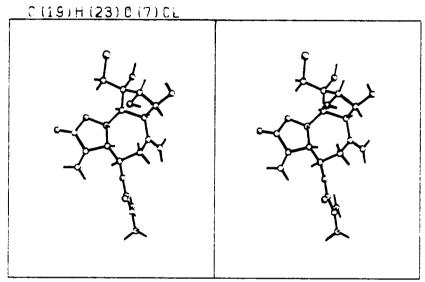

FIGURE 1. Stereoscopic view of chlororepdiolide [1]

FIGURE 2. Perspective view of 1 with crystallographic numbering scheme. The open bonds represent double bonds.