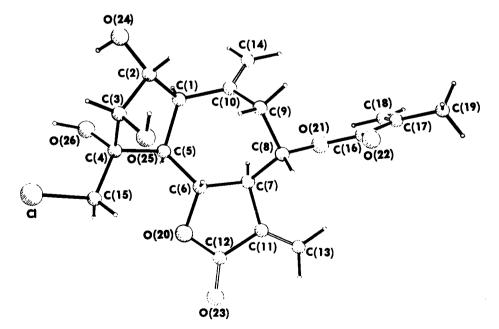

FIGURE 1. Stereoscopic view of chlororepdiolide [1]

FIGURE 2. Perspective view of 1 with crystallographic numbering scheme. The open bonds represent double bonds.